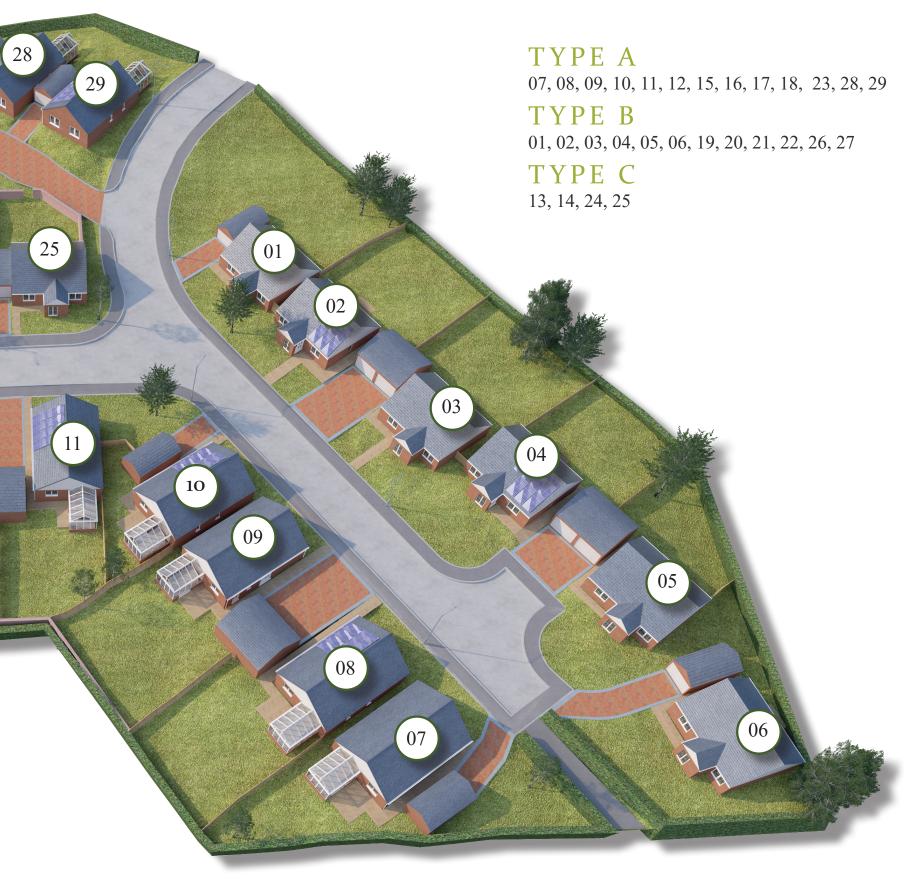

### SPRINGFIELD PARK IS A BRAND NEW DEVELOPMENT OF 29 TWO BEDROOM BUNGALOWS ON THE OUTSKIRTS OF CLEE HILL VILLAGE.

Offering a beautiful panoramic outlook over unspoilt countryside, with both the Malverns and Cotswolds visible in the distance to the South and East. Being of a good size and designed and built to a high standard, each home will be highly energy efficient, with solar panels available as a further option to reduce energy bills even lower.