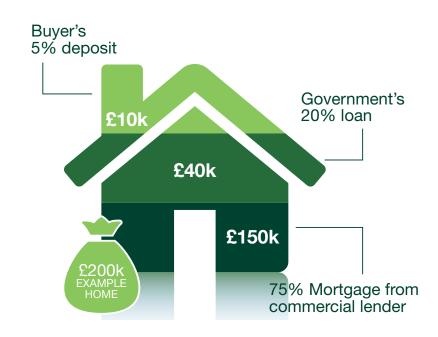

## BUYING A HOUSE IS NO LONGER A DIFFICULT TASK, WITH THE ASSISTANCE OF HELP TO BUY: EQUITY LOAN.

Help to Buy is a Government-backed equity loan scheme that aims to make mortgages more readily available to those who cannot afford a large deposit.

Available to first-time buyers and people already on the property ladder, the Help to Buy scheme requires just a 5% deposit and a mortgage of up to 75% of the value of the property.

So you pay just 80% of the property price now, and the remaining 20% is provided by a Government equity loan. This is interest free for the first 5 years which could make your monthly mortgage repayments lower.

#### ABOUT HELP TO BUY: EQUITY LOAN

- You will only need a minimum 5% deposit.
- Available on all KH Developments homes in England up to £600,000.
- Help to Buy: equity loan is only available on new-build properties.
- The Government will lend you up to 20% of the value of your property through an equity loan. This is interest free for the first 5 years. This can be repaid at any time or on the sale of your home
- You will only need to secure up to a 75% mortgage
  qualifying for some of the best rates available
- 5% deposit + 20% equity loan + 75% mortgage = 100% home ownership