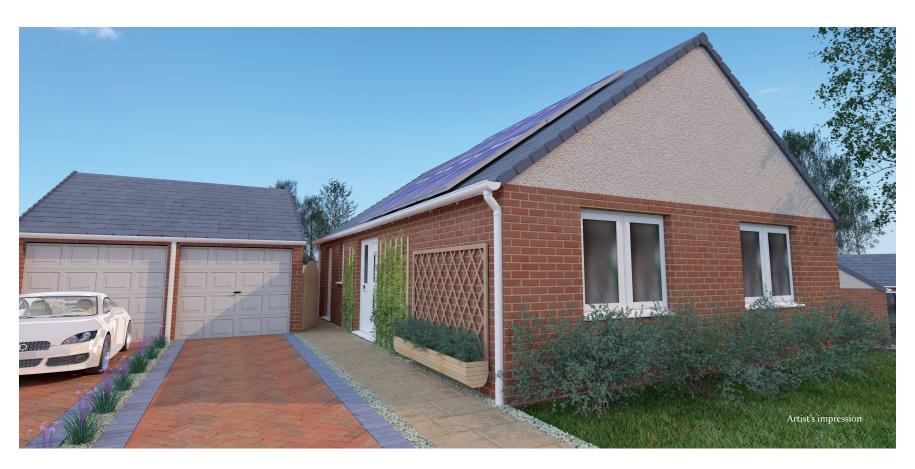

### SPRINGFIELD PARK IS A BRAND NEW DEVELOPMENT OF 29 TWO BEDROOM BUNGALOWS ON THE OUTSKIRTS OF CLEE HILL VILLAGE.

Offering a beautiful panoramic outlook over unspoilt countryside, with both the Malverns and Cotswolds visible in the distance to the South and East. Being of a good size and designed and built to a high standard, each home will be highly energy efficient, with solar panels available as a further option to reduce energy bills even lower.

- Driveway parking, as well as a good sized single garage with remote controlled electric opening door.
- Upvc windows, guttering, fascia and soffits, so that there is no maintenance required – they won't require re-painting.
- All bedrooms feature built-in wardrobes.
- Superfast broadband available for the development.
- Modern blue glass conservatory (House type A only).
- Varying size gardens to front and rear, with patio areas at the back.
- En suite as well as the main bathroom (House type B and C only).
- 10 year warranty on every home.