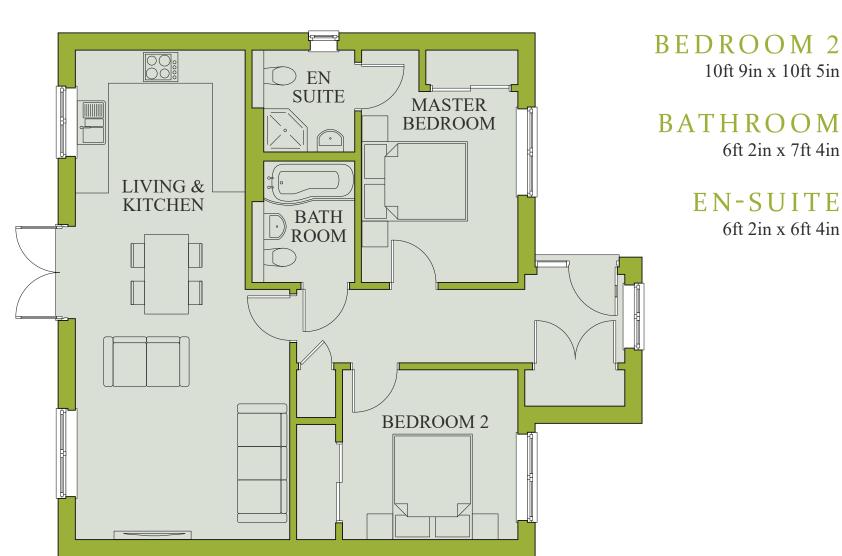

## TYPES B&C

#### LIVING & KITCHEN

13ft 3in x 30ft 3in

#### MASTER BEDROOM

9ft 8in x 14ft 3in

#### \* House type B and C have the same internal layout. Type B has a detached garage, Type C's garage is attached.