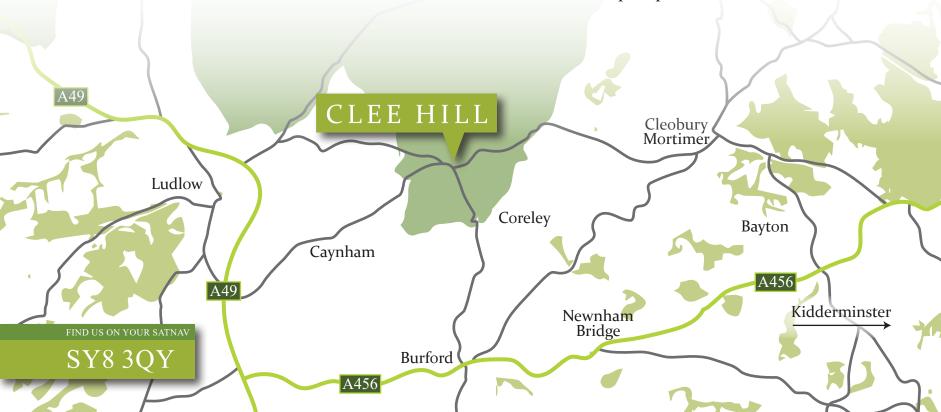

# CLEE HILL IS ONE OF THE HIGHEST VILLAGES WITHIN THE SHROPSHIRE HILLS AREA OF OUTSTANDING NATURAL BEAUTY, OFFERING SOME OF THE MOST GLORIOUS VIEWS IN THE MIDLANDS.

The village amenities include a doctors surgery, public house, convenience store, post office and bakery, as well as the Clee Hill Community Primary School, all within short walking distance of the development. The village is well connected to all travel routes by bus, with the local secondary school easily accessible. The area is renowned for its fantastic walking paths - with the Shropshire Way route passing through Clee Hill - allowing you to take in the breath-taking scenery and clean, fresh air.

Shropshire is also home to many historic houses, castles, the famous Ironbridge and traditional market towns. A 10 minute drive from Clee Hill takes you to the historic market town of Ludlow, regarded as one of the most attractive towns in England and known for its gourmet food and drink, with its many events and festivals all year round. The market town of Tenbury Wells is also only 5 miles away, offering a wealth of amenities including a variety of shops, schools, restaurants, public houses, leisure facilities, a theatre/cinema and the historic pump room.