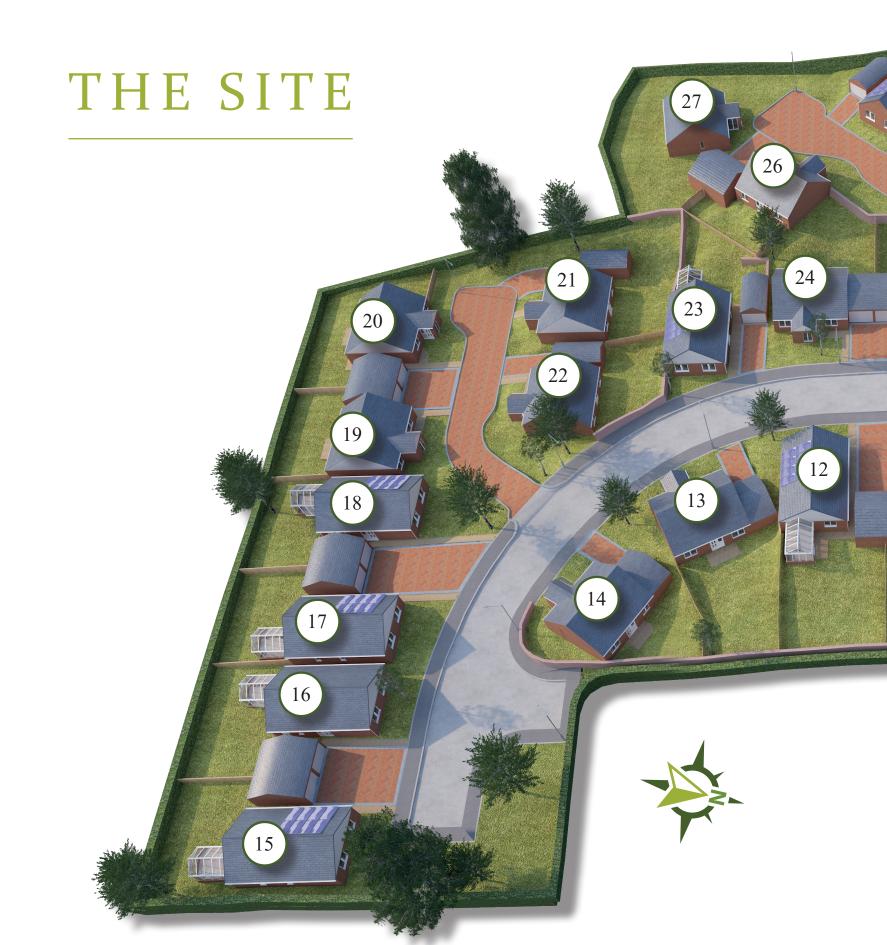

### SPRINGFIELD PARK IS A BRAND NEW DEVELOPMENT OF 29 TWO BEDROOM BUNGALOWS ON THE OUTSKIRTS OF CLEE HILL VILLAGE.

Offering a beautiful panoramic outlook over unspoilt countryside, with both the Malverns and Cotswolds visible in the distance to the South and East. Being of a good size and designed and built to a high standard, each home will be highly energy efficient, with solar panels available as a further option to reduce energy bills even lower.