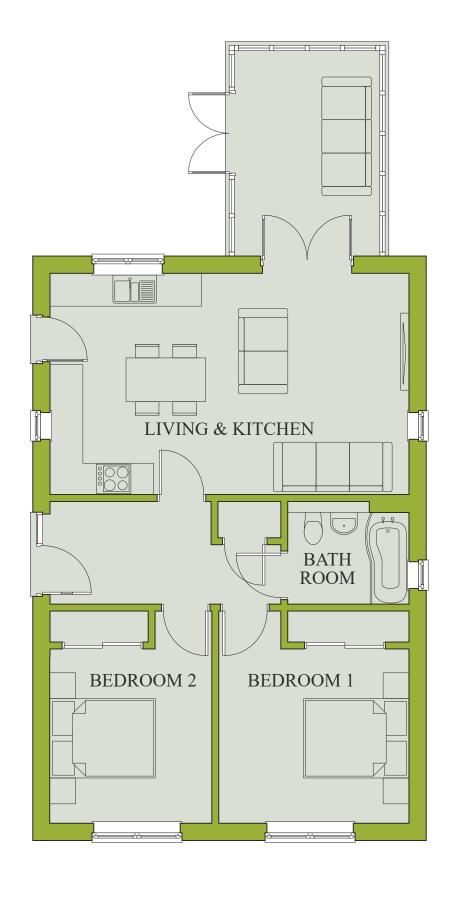

# TYPE A

### LIVING & KITCHEN

22ft 2in x 13ft 7in

### BEDROOM 1

11ft 7in x 13ft 4in

### BEDROOM 2

10ft x 13ft 4in

#### BATHROOM

7ft 4in x 6ft 2in

### CONSERVATORY

7ft 6in x 11ft 11in